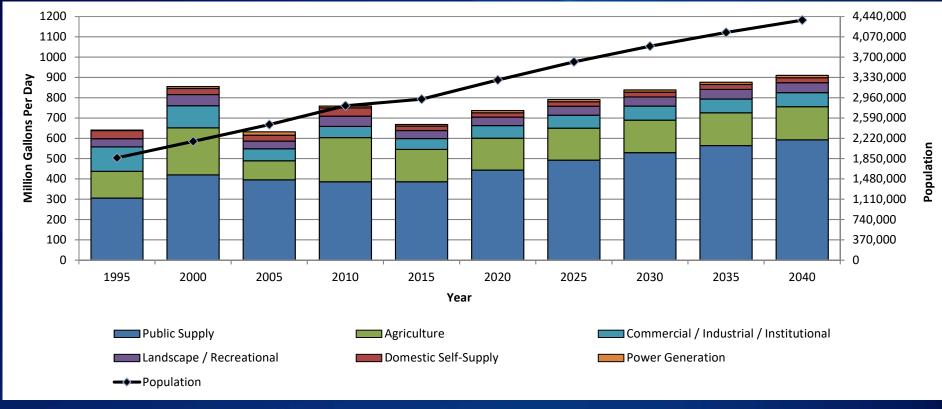

# Historic Water Use and Projected Water Demand – vs – Historic Population and Projected Population

1995-2015 is historic data / 2020-2040 is Projected data