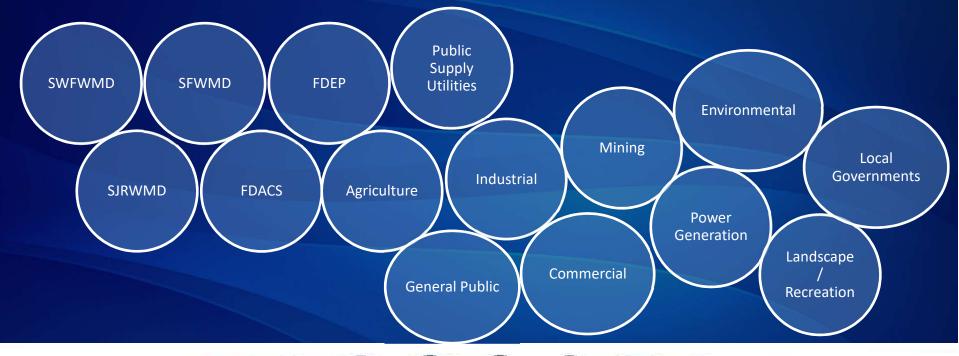

l Florida Water Initiative

Regional Water Supply Plan Team Update PRIDA WATER IN ITALIAN ARTINITATION OF THE REPORT ON ORROW

**Steering Committee** October 15, 2019

www.cfwiwater.com

## **Regional Water Supply Planning**

- Requirements: Sections 373.036 and 373.709, F.S.
- Required for regions where existing water sources are not adequate to supply existing and future reasonable-beneficial uses and to sustain water resources and related natural systems

## What is the CFWI?

- A collaborative water supply planning effort to: Protect, manage, conserve and restore central Florida's water resources
- Goals
  - Identify sustainable quantities of groundwater sources
  - Develop strategies to meet water demands
  - Complete the 2020 CFWI RWSP



## **Public Involvement and Collaboration**





### **Regional Water Supply Plan**

- Water demands for all water use categories with a 20-year planning horizon
- Evaluation of water resources
- How to meet the water demands
  - Potential sources
  - Project options
- Funding options
- Update every 5 years



#### **CFWI Planning Area** Planning Horizon 2015-2040 > Population: • 2015 2,933,915 49% increase 4,373,309 • 2040 Irrigated agricultural acreage: 135,700 acres 1% decrease • 2015 • 2040 134,300 acres Total water demands: 36% increase 669 mgd • 2015 • 2040 910 mgd

# Historic Water Use and Projected Water Demand – vs – Historic Population and Projected Population



1995-2015 is historic data / 2020-2040 is Projected data



## **2020 RWSP Outline**

| Chapter | Title                                                  | Appendix