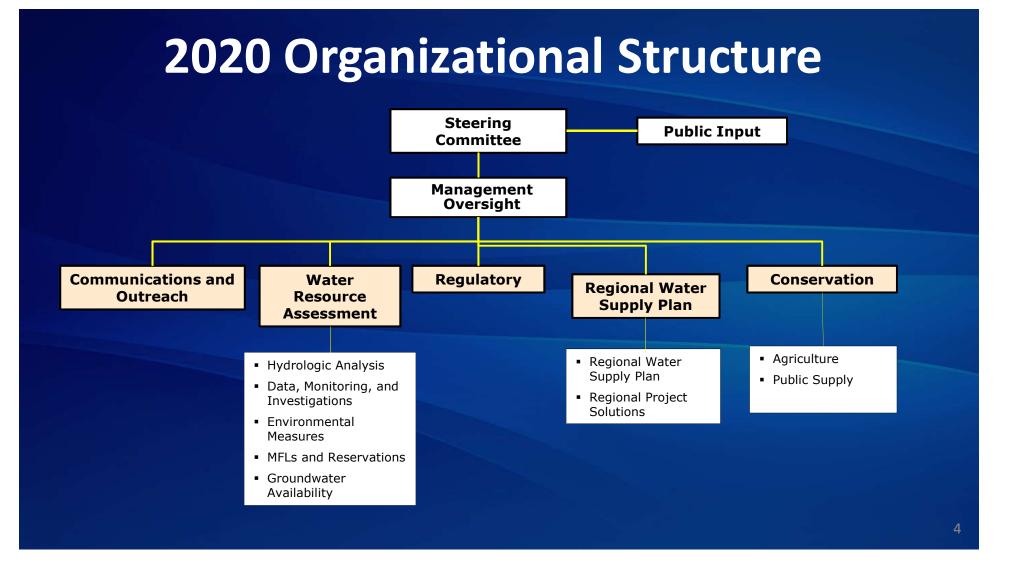

## Central Florida Water Initiative

Regional Water Supply Plan Team Update PRIDA WATER IN ITALIAN ARTINITATION OF THE REPORT ON ORROW

**Steering Committee** October 15, 2019

www.cfwiwater.com

## **Regional Water Supply Planning**

- Requirements: Sections 373.036 and 373.709, F.S.
- Required for regions where existing water sources are not adequate to supply existing and future reasonable-beneficial uses and to sustain water resources and related natural systems

## What is the CFWI?

- A collaborative water supply planning effort to: Protect, manage, conserve and restore central Florida's water resources
- Goals
  - Identify sustainable quantities of groundwater sources
  - Develop strategies to meet water demands
  - Complete the 2020 CFWI RWSP



## **Public Involvement and Collaboration**





### **Regional Water Supply Plan**

- Water demands for all water use categories with a 20-year planning horizon
- Evaluation of water resources
- How to meet the water demands
  - Potential sources
  - Project options
- Funding options
- Update every 5 years



#### **CFWI Planning Area** Planning Horizon 2015-2040 > Population: • 2015 2,933,915 49% increase 4,373,309 • 2040 Irrigated agricultural acreage: 135,700 acres 1% decrease • 2015 • 2040 134,300 acres Total water demands: 36% increase 669 mgd • 2015 • 2040 910 mgd

# Historic Water Use and Projected Water Demand – vs – Historic Population and Projected Population



1995-2015 is historic data / 2020-2040 is Projected data



## **2020 RWSP Outline**

| Chapter | Title