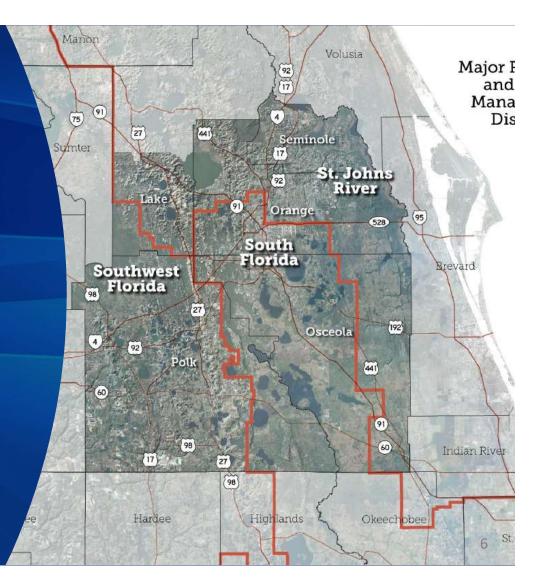

#### **CFWI Planning Area** Planning Horizon 2015-2040 > Population: • 2015 2,933,915 49% increase 4,373,309 • 2040 Irrigated agricultural acreage: 135,700 acres 1% decrease • 2015 • 2040 134,300 acres Total water demands: 36% increase 669 mgd • 2015 • 2040 910 mgd